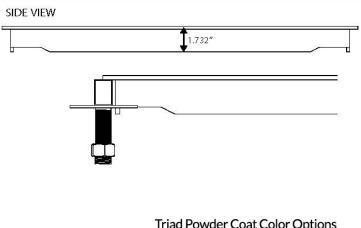

#### Triad Powder Coat Color Options

**Grey Flek** 

Crystal White

These color samples are representative only and will vary from the actual color depending on the computer monitor or printer used to view them.

Contact RLE for accurate color, gloss and texture sample.

| Technical Specifications |                                                                                                       |  |
|--------------------------|-------------------------------------------------------------------------------------------------------|--|
| Style                    | Perferated                                                                                            |  |
| Composition              | Cast Aluminum                                                                                         |  |
| Included Features        | Die cast aluminum construction, Powdercoat finish, 55% open area                                      |  |
| Finish                   | Powder Coat Colors: Grey flek or crystal white. Other colors available for a set-up charge.           |  |
| Compatibility            | Compatible with most new and existing raised floor systems. Contact RLE to ensure a personalized fit. |  |
| Dimension and Weight     | Imperial sizing only; 24" x 24" (610mm x 610mm); 18 lbs. (8.2 kg)                                     |  |
| Load Rating              | Available in 1250 lb (Imperial)                                                                       |  |