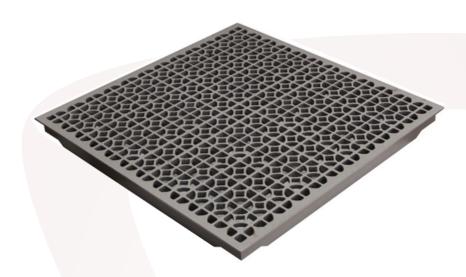

#### **Key Features**

- 55% open area
- Grate design
- Powder coat finish
- Imperial sizing 24" x 24" (610mm x 610mm)

## Cast Aluminum Panel • Compatible with most new and existing raised floor systems

| Product Codes |                                                                                                  |
|---------------|--------------------------------------------------------------------------------------------------|
| 1250AL-55-GFT | Cast Aluminum panel; Imperial sized (24" x 24"); 1250 lbs load rating; grey flek powder coat     |
| 1250AL-55-CWT | Cast Aluminum panel; Imperial sized (24" x 24"); 1250 lbs load rating; crystal white powder coat |