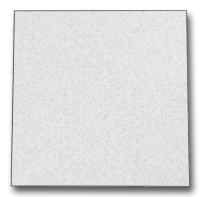

#### **Key Features**

- Durable, high-acoustic performance
- Grey starlight laminate with integral trim
- Galvanized edging
- o Imperial Size: 24" x 24"

#### Product Codes

WD1250-8192 24" Wood Core Panel, 1250# with Grey Starlight 1/16", High Pressure Laminate

**Laminate Panel Installation** 

Laminate Topped Panel

| Technical Specifications |                                                                                                                                                                         |
|--------------------------|-------------------------------------------------------------------------------------------------------------------------------------------------------------------------|
| Style                    | Solid panel                                                                                                                                                             |
| Composition              | Compressed wood core                                                                                                                                                    |
| Compatibility            | Compatible with most new and existing raised floor systems. Contact RLE to ensure a personalized fit. Compatible with RLE stringers, pedestal assemblies, and adhesives |
| Finish                   | Grey starlight laminate                                                                                                                                                 |
| Dimension                | Imperial size only; 24" x 24"                                                                                                                                           |
| Load Rating              | Available in 1,250 lb (Imperial)                                                                                                                                        |