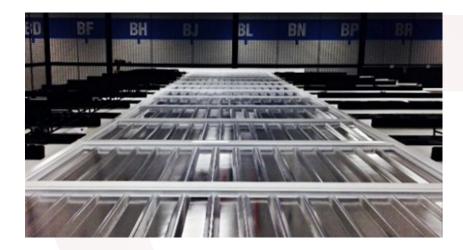

## **Applications**

Ceilings span the gap across the top of cabinets in cold aisle containment. They keep cold and hot air from mixing and are available in several styles to best suit your application.

### Ceilings Cap Off Cold Row Containment

Our containment ceilings are designed to work under fire suppression systems and keep hot and cold air from mixing, completing your cold aisle containment solution.

## **Ceilings** • Custom solutions for cold aisle containment.