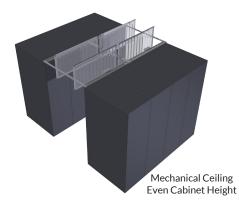

- o Shrink-away ceiling panels are heat activated at 165° F and are designed to shrink and drop away in the event of a fire, allowing the fire suppression system to operate as required.
- Mechanical ceilings can be built to either raise or drop and link directly to your facility's fire suppression system. They reset easily and are made from the same heat activated material as our shrink-away ceilings, providing built-in redundancy.

# What Sets RLE's Ceiling Containment Apart?

- o Custom Made For Your Facility Every facility is unique and so is each containment project. Our containment solutions are custom manufactured, ensuring a tight fit and tolerances for your specific application. Confidently use our ceilings in even cabinet height, variable cabinet height, and free standing wall applications.
- Heat-Activated Panels shrink away when temperatures reach 165° F so they do not interfere with fire suppression systems.
- High Quality Components ensure your ceiling is clear and your aisles are bright and illuminated.