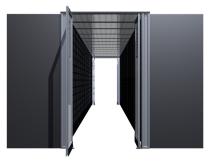

they do not interfere with fire suppression systems.
- High Quality Components ensure your ceiling is clear and your aisles are bright and illuminated.



## **Ceilings** • Custom solutions for cold aisle containment.

#### **Technical Specifications**

Frame

Material 6560 T-6 temper aluminum

Tensile Strength 30,000 psi

**Typical Panel Size** Shrink-away ceiling: 26" x 50"; Mechanical ceiling panel sizes are fully customizable

**Certifications** Meets or exceeds ASTM E84 standards

Shrink-Away Panel

Material 15 Mil Clear Polyvinyl Chloride

Smoke Deviation ASTM E84 125 test result Flame Spread ASTM E84 15-20 test result

Certifications Meets or exceeds ASTM E84 standards; UL-R4036 rated for use under fire suppression systems; FM-4651 approved for use under

fire suppression systems



Cold aisle With Shrink-Away Ceiling and Pivot Doors