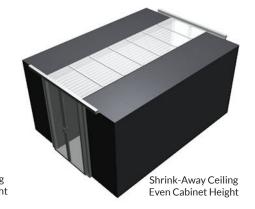

- o Shrink-away ceiling panels are heat activated at 165° F and are designed to shrink and drop away in the event of a fire, allowing the fire suppression system to operate as required.
- Mechanical ceilings can be built to either raise or drop and link directly to your facility's fire suppression system. They reset easily and are made from the same heat activated material as our shrink-away ceilings, providing built-in redundancy.

#### **Key Features**

- Clear polyvinyl shrink and drop panel
- UL Listed and FM approved for use under fire suppression systems
- Panels are easy to remove when work needs to be done above the aisle or the cabinets