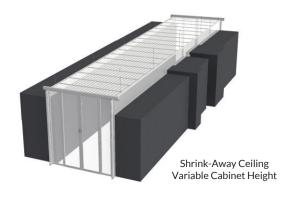

## **Applications**

Ceilings span the gap across the top of cabinets in cold aisle containment. They keep cold and hot air from mixing and are available in several styles to best suit your application.

# What Sets RLE's Ceiling Containment Apart?

- o Custom Made For Your Facility Every facility is unique and so is each containment project. Our containment solutions are custom manufactured, ensuring a tight fit and tolerances for your specific application. Confidently use our ceilings in even cabinet height, variable cabinet height, and free standing wall applications.
- Heat-Activated Panels shrink away when temperatures reach 165° F so they do not interfere with fire suppression systems.
- High Quality Components ensure your ceiling is clear and your aisles are bright and illuminated.