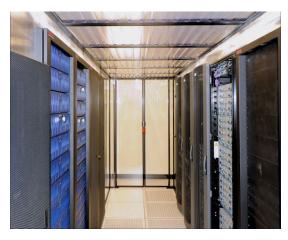

ity Components ensure your ceiling is clear and your aisles are bright and illuminated.



## **Ceilings** • Custom solutions for cold aisle containment.

#### **Technical Specifications**

Frame

Material 6560 T-6 temper aluminum

Tensile Strength 30,000 psi

**Typical Panel Size** Shrink-away ceiling: 26" x 50"; Mechanical ceiling panel sizes are fully customizable

**Certifications** Meets or exceeds ASTM E84 standards

Shrink-Away Panel

Material 15 Mil Clear Polyvinyl Chloride

Smoke Deviation ASTM E84 125 test result Flame Spread ASTM E84 15-20 test result

Certifications Meets or exceeds ASTM E84 standards; UL-R4036 rated for use under fire suppression systems; FM-4651 approved for use under

fire suppression systems



Cold aisle With Shrink-Away Ceiling and Pivot Doors