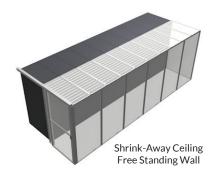

## **Applications**

Ceilings span the gap across the top of cabinets in cold aisle containment. They keep cold and hot air from mixing and are available in several styles to best suit your application.

- o Shrink-away ceiling panels are heat activated at 165° F and are designed to shrink and drop away in the event of a fire, allowing the fire suppression system to operate as required.
- Mechanical ceilings can be built to either raise or drop and link directly to your facility's fire suppression system. They reset easily and are made from the same heat activated material as our shrink-away ceilings, providing built-in redundancy.

# What Sets RLE's Ceiling Containment Apart?

- o Custom Made For Your Facility Every facility is unique and so is each containment project. Our containment solutions are custom manufactured, ensuring a tight fit and tolerances for your specific application. Confidently use our ceilings in even cabinet height, variable cabinet height, and free standing wall applications.
- Heat-Activated Panels shrink away when temperatures reach 165° F so they do not interfere with fire suppression systems.
- High Quality Components ensure your ceiling is clear and your aisles are bright and illuminated.